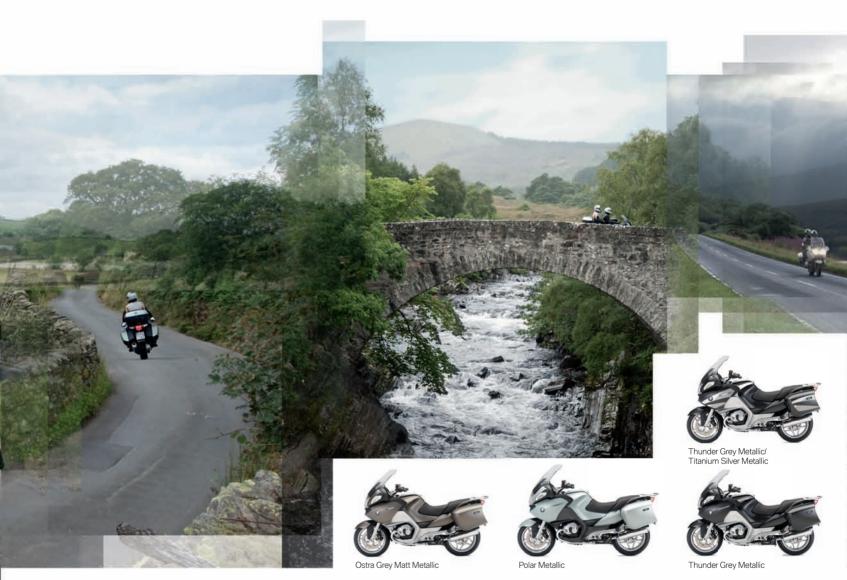

# **ENJOYMENT WITHOUT END.**

From the Lake District to Edinburgh – via the Highlands. 3,000 miles and 24 days on the new R 1200 RT, the ideal motorcycle for an unforgettable tour around Scotland. The RT has everything you look for on a long journey: comfort, practicality and a turn of speed.

It handles the twisting roads north of the border with incredible agility, while its redesigned fairing offers excellent protection for both rider and pillion passenger against wind, rain and air turbulence. The punchy boxer engine delivers generous amounts of torque, for instant responses right through the rev range. And the optional updated ESA II Electronic Suspension Adjustment system ensures the best possible ride on any surface and with any load.

Even – indeed especially – in the most remote corners of the Highlands, the R 1200 RT is completely at home, and proves why it is the ultimate touring bike. UNSTOPPABLE TOUR.