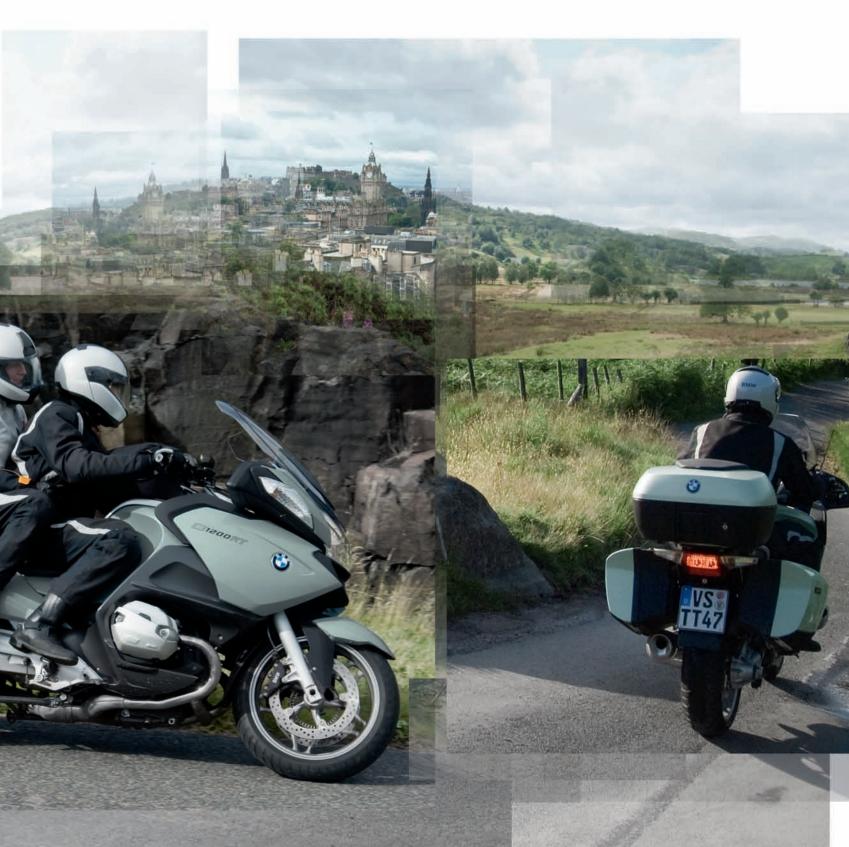

What is more, the R 1200 RT is as impressive slowing down as it is speeding up, thanks to the precisely controllable partially integral ABS. This really comes into its own on tough mountain roads – and when you've got total confidence in your machinery, it's so much easier to enjoy the spectacular scenery.

# **COMFORT WITHOUT EQUAL.**

Single-track roads, forest trails, narrow stone bridges and craggy mountain passes – the R 1200 RT can handle any kind of road, thanks to its extremely sensitive WAD travel-related rear damping and Paralever/Telelever suspension. Even the longest of journeys through the most remote regions can be enjoyed every mile of the way. The optional ESA II Electronic Suspension Adjustment system lets riders change suspension settings at the touch of a button, even while the bike is in motion, to suit the load, road conditions and their own personal preferences. Whether you're travelling on your own, or with a passenger and luggage, the R 1200 RT has the sort of responsiveness, agility and comfort that you will learn to appreciate on an extended tour of the Scottish Highlands.