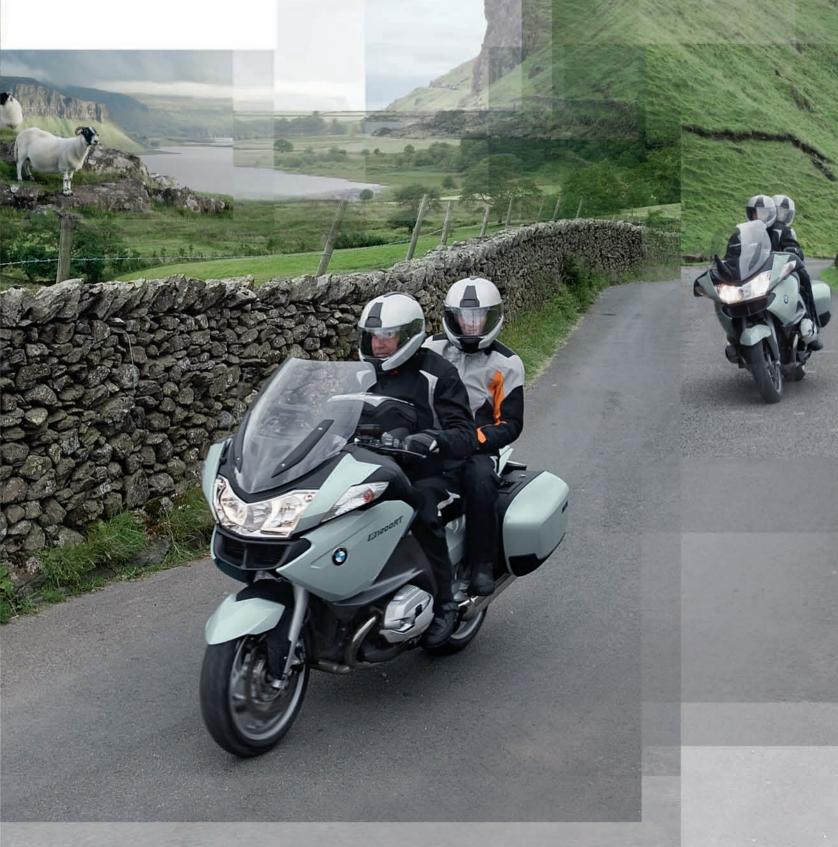

Even – indeed especially – in the most remote corners of the Highlands, the R 1200 RT is completely at home, and proves why it is the ultimate touring bike. UNSTOPPABLE TOUR.

# POWER WITHOUT LIMITS.

Among the lingering mist, desolate moors and winding roads of the Scottish mountains, the riding pleasure increases with every climb. Thanks to the new DOHC cylinder head, the legendary BMW Motorrad twin-cylinder boxer engine rises effortlessly to any challenge. Its maximum output is 110 horsepower (81 kilowatts), while maximum torque has been increased to 120 newton-metres – and you can really feel the difference in the bike's throttle responses and acceleration, especially from low revs.