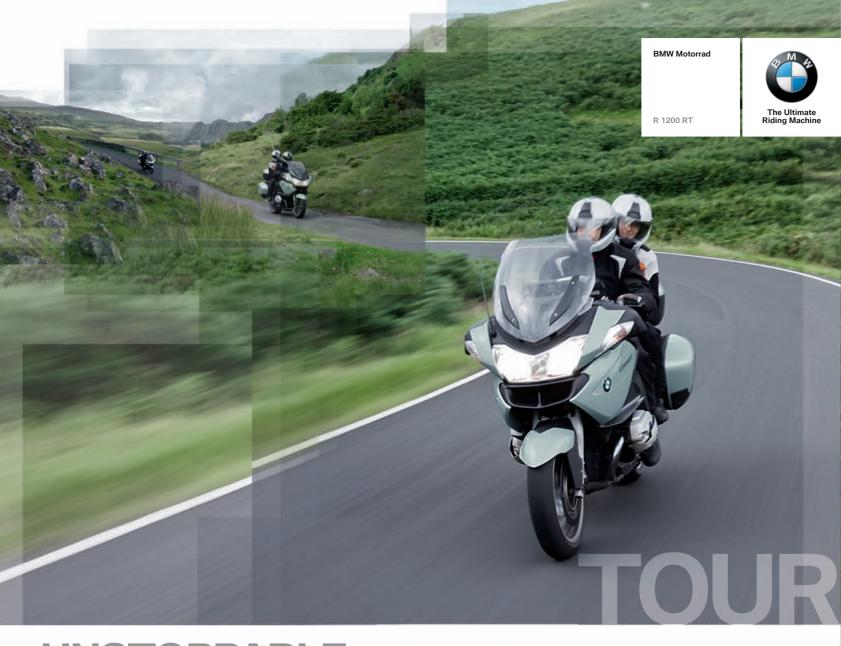

# UNSTOPPABLE R 1200 RT

# **ENJOYMENT WITHOUT END.**

From the Lake District to Edinburgh – via the Highlands. 3,000 miles and 24 days on the new R 1200 RT, the ideal motorcycle for an unforgettable tour around Scotland. The RT has everything you look for on a long journey: comfort, practicality and a turn of speed.

It handles the twisting roads north of the border with incredible agility, while its redesigned fairing offers excellent protection for both rider and pillion passenger against wind, rain and air turbulence. The punchy boxer engine delivers generous amounts of torque, for instant responses right through the rev range. And the optional updated ESA II Electronic Suspension Adjustment system ensures the best possible ride on any surface and with any load.